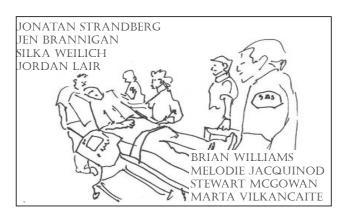

#### TEXT:

- -Supar: SAS
- -A movie produced by Marta Vilkancaite.
- -Staring: Jordan Laird, Jean Brannigan, Stewart McGowan, Jonathan Strandberg, Melodie Jacquinod, Silka Weidlich and Brian Williams.

MVO: 'They save lives every day.'

NFX: ER corridor sound (phones ringing, people talking).

Living room with young adults drinking alcohol while sitting on the sofa. Behind the sofa, we can see a wall with 6 picture frames. The Facebook profile pictures of Jonathan Strandberg, Brian Williams, Silka Weidlich, Stewart McGowan, Jean Brannigan, Melodie Jacquinod appear in the frames.

FVO: 'Brian, call an ambulance!'

View of the front of an ambulance with focus on the driver and colleague while they talk. We cannot see their face but know there are a man and a woman. We can read their badges which contain Marta Vilkancaite and Jordan Laird.