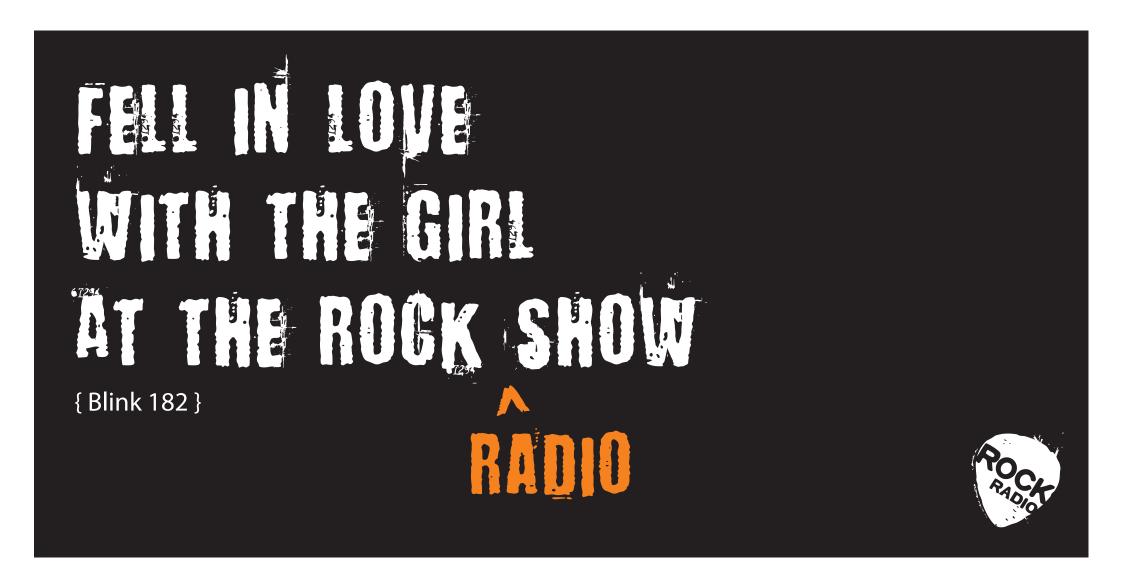

## Rock Radio

Media:

48 sheet posters.

## Brief:

Introduce new radio station that plays all rock genres to 15 - 54 year old male rock music fans.

#### Solution:

Take well known Rock songs that have eather "Rock" or "Radio" in the lyrics and use them in posters putting in a missing word for Rock Radio.