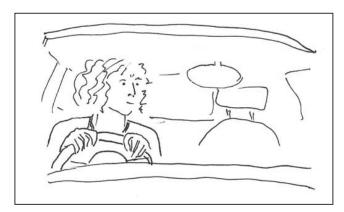

## Scottish Ambulance Service

View of the front of a car with focus on the young female driver. Her face starts showing panic as the car crashes. She is propelled towards the wheel and back against the seat.

NFX: Cor croshing AMBULANCE RADIO FMO: 'Car accident on the M8...'.

Living room floor. One of the young people is unconscious against the wall and held by a female friend. The female friend is asking for help.