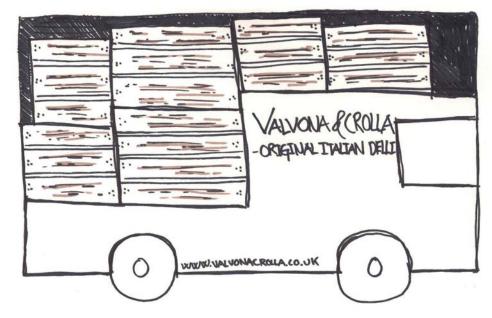

## Valvona & Crolla

#### Media:

Ambient executione in the city centre, office and sleeping areas of Edinburgh, buses, bus shelters, in store activities and online videos.

#### Brief:

is facing increasing competition from other specialist products of V&C and show the urge of delivery, place retailers. The aim of the campaign is to bring customers 1 x 1 x 1,5 m size boxes filled with V&C products in the to the shop through feeling of Italian authenticity in streets of Edinburgh and also use the boxes to educate Edinburgh with low budget.

## Solution:

Valvona & Crolla is Edinburgh based Italian deli, that To emphasize the freshness and authenticity of people how to cook Italian food to increase the sales.