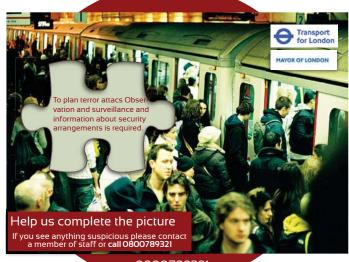

# Transport For London

Media:

Bus shelters, cross track posters, ticket offices.

### Brief:

Make people aware that terrorist attacks can be prevented Educating people about suspicious behaviour and if reporting noticed suspicious behaviour.

## Solution:

making them aware that they might have a vital piece of information.

0800789321

0800789321

# Help us complete the picture

To plan terror attacs certain information is required. If you see anyone analysing security arrangements, taking photos or any other kind of suspitious behaviour, please inform a member of staff or call

0800 789 321

**MAYOR OF LONDON** 