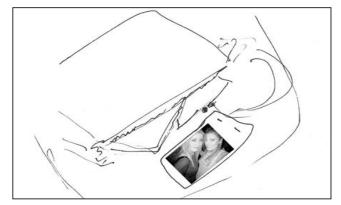

NFX: ER corridor sound (phones ringing, people talking).

Living room with young adults drinking alcohol while sitting on the sofa. Behind the sofa, we can see a wall with 6 picture frames. The Facebook profile pictures of Jonathan Strandberg, Brian Williams, Silka Weidlich, Stewart McGowan, Jean Brannigan, Melodie Jacquinod appear in the frames.

MUSIC: 'Running Up That Hill' by Placebo and Kate Bush MVO SINGS: It doesn't hurt me. You wanna feel how it feels?

Focus on the bag and the phone in between blood and broken glass. The Facebook profile picture of Person 7 appears as well as 'Jean is calling.'