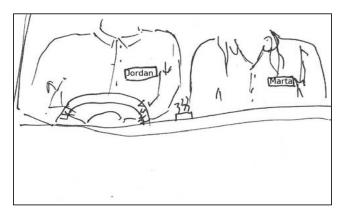

FVO: 'Brian, call an ambulance!'

View of the front of an ambulance with focus on the driver and colleague while they talk. We cannot see their face but know there are a man and a woman. We can read their badges which contain Marta Vilkancaite and Jordan Laird.

AMBULANCE RADIO FVO: 'We have an unconscious man at 7 High Street. Go there before the car accident on the M8.'

FVO: 'But what about the car crash?' MVO: 'I just hope we make it on time.'

Front view of the crashed car with focus on the driver that is injured. Focus on her face as she slowly passes out while we can hear the lyrics 'the doesn't hurt me. You wanna feel how it feels. You wanna know, know that it doesn't hurt me.' The young woman tries to reach her phone on the passenger seat which is flashing.