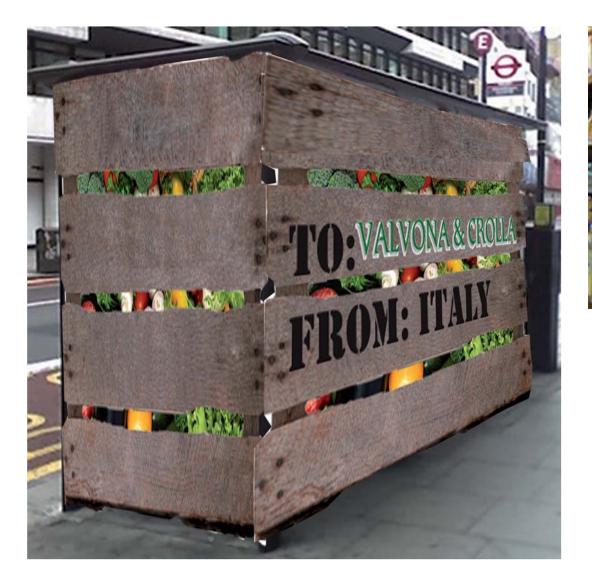

#### Media:

Ambient executione in the city centre, office and sleeping areas of Edinburgh, buses, bus shelters, in store activities and online videos.

#### Brief:

is facing increasing competition from other specialist products of V&C and show the urge of delivery, place retailers. The aim of the campaign is to bring customers 1 x 1 x 1,5 m size boxes filled with V&C products in the to the shop through feeling of Italian authenticity in streets of Edinburgh and also use the boxes to educate Edinburgh with low budget.

## Solution:

Valvona & Crolla is Edinburgh based Italian deli, that To emphasize the freshness and authenticity of people how to cook Italian food to increase the sales.