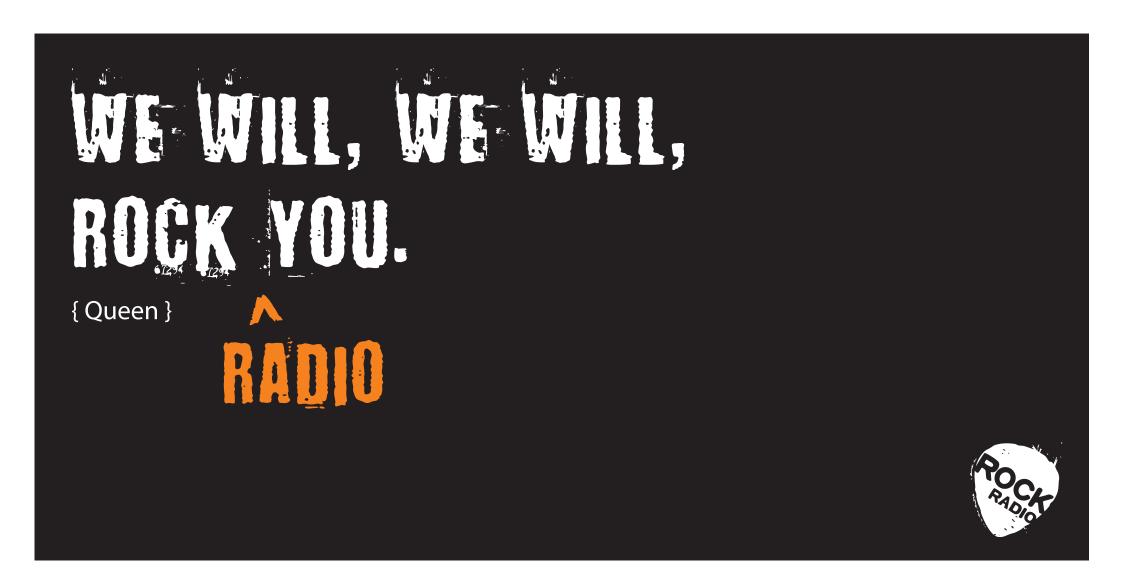

## Rock Radio

Media:

48 sheet posters.

## Brief:

Introduce new radio station that plays all rock genres to 15 - 54 year old male rock music fans.

#### Solution:

Take well known Rock songs that have eather "Rock" or "Radio" in the lyrics and use them in posters putting in a missing word for Rock Radio.