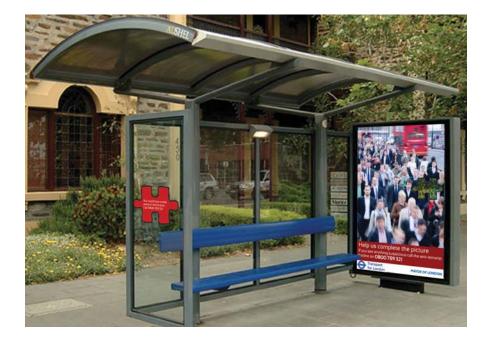

# Transport For London

Media:

Bus shelters, cross track posters, ticket offices.

### Brief:

Make people aware that terrorist attacks can be prevented Educating people about suspicious behaviour and if reporting noticed suspicious behaviour.

## Solution:

making them aware that they might have a vital piece of information.

0800789321

0800789321