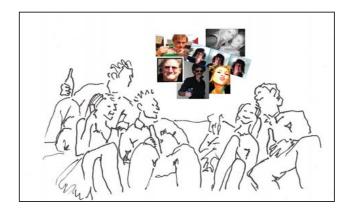

NFX: ER corridor sound (phones ringing, people talking).

Living room with young adults drinking alcohol while sitting on the sofa. Behind the sofa, we can see a wall with 6 picture frames. The Facebook profile pictures of Jonathan Strandberg, Brian Williams, Silka Weidlich, Stewart McGowan, Jean Brannigan, Melodie Jacquinod appear in the frames.