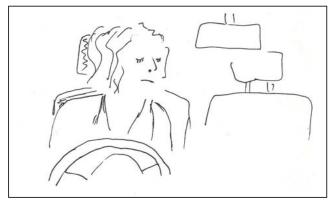

## Scottish Ambulance Service

View of the front of a car with focus on the young female driver. Her face starts showing panic as the car crashes. She is propelled towards the wheel and back against the seat.

NFX: Cor croshing AMBULANCE RADIO FMO: 'Car accident on the M8...'.

Living room floor. One of the young people is unconscious against the wall and held by a female friend. The female friend is asking for help.