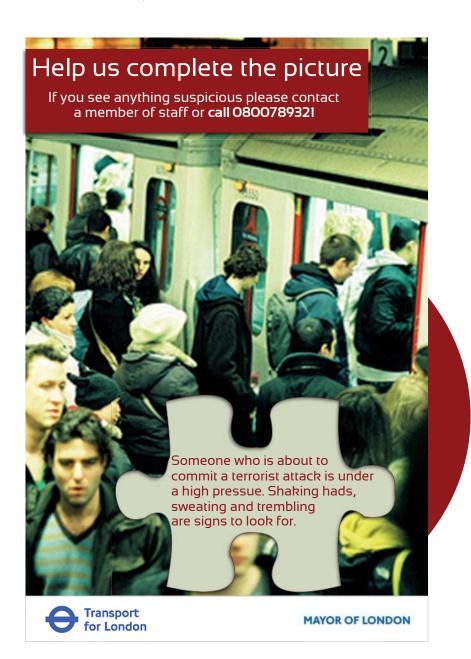

# Transport For London

Media:

Bus shelters, cross track posters, ticket offices.

### Brief:

Make people aware that terrorist attacks can be prevented Educating people about suspicious behaviour and if reporting noticed suspicious behaviour.

## Solution:

making them aware that they might have a vital piece of information.

0800789321

0800789321

# Help us complete the picture

To plan terror attacs certain information is required. If you see anyone analysing security arrangements, taking photos or any other kind of suspitious behaviour, please inform a member of staff or call

0800 789 321

**MAYOR OF LONDON** 